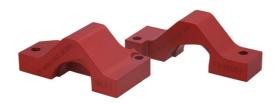

## **Camshaft Locking Blocks - for Ford 1.1**

Designed specifically for the very latest 1.1L 3 cylinder normally aspirated petrol engine from Ford, the locking blocks provide the tools required to set and hold the camshafts. Our specially designed EU Registered cam locking blocks offer an easier to use and more accurate method of locking the camshaft than even the OEM tools can offer, ensuring the camshafts are securely locked in position quickly and easily.

## **Additional Information**

- For setting and holding the camshafts in their timed position.
- Application: Ford 1.1 Litre wet belt non turbo engines.
- · For use with laser kit 6952.
- · For complete 1.1L timing kit please see Laser Part No. 7828.
- · EU Registered Design Camshaft Locking Blocks. Made in Sheffield.