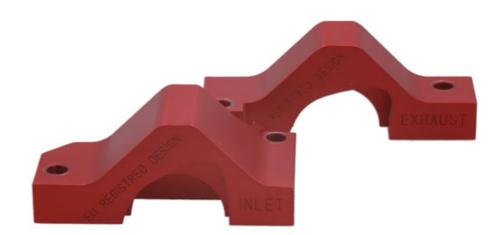

## **Camshaft Locking Blocks - for Ford 1.1**

Designed specifically for the very latest 1.1L 3 cylinder normally aspirated petrol engine from Ford, the locking blocks provide the tools required to set and hold the camshafts. Our specially designed EU Registered cam locking blocks offer an easier to use and more accurate method of locking the camshaft than even the OEM tools can offer, ensuring the camshafts are securely locked in position quickly and easily.

## **Additional Information**

- For setting and holding the camshafts in their timed position.
- Application: Ford 1.1 Litre wet belt non turbo engines.
- · For use with laser kit 6952.
- · For complete 1.1L timing kit please see Laser Part No. 7828.
- · EU Registered Design Camshaft Locking Blocks. Made in Sheffield.